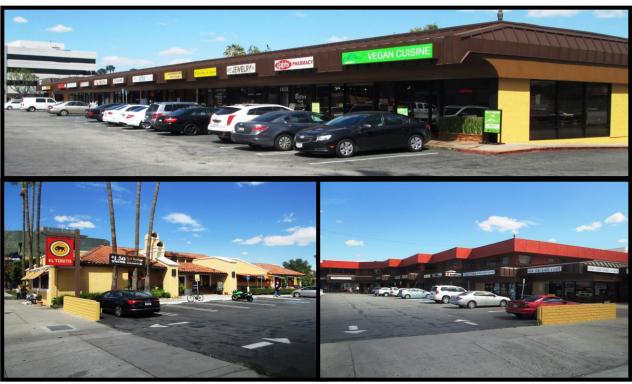

## Prime Retail Space for Lease 14427 ¼ - 49 ½ VENTURA BOULEVARD

**LOCATION:** 14427 ½ - 49 ½ Ventura Boulevard

Sherman Oaks, Ca 91423

**UNIT AVAILABLE: 14427** 1/4, 1/2 - 4,565 sf @ \$2.95 NNN (\$0.86)

**14429** ½ - 1,525 sf @ \$3.25 NNN (\$0.86) **14445** ¼ - 1,200 sf @ \$3.50 NNN (\$0.86) **14449** ½ - 1,708 sf @ \$3.25 NNN (\$0.86)

**OCCUPANCY:** Immediate

**PARKING:** Good in-common parking lot

**COMMENTS:** \*Excellent location on Van Nuys & Ventura Blvd.

\*Great access to 101 & 405 freeways
\*Prominent signage & visibility

\*El Torito anchored center

\*Formerly Market